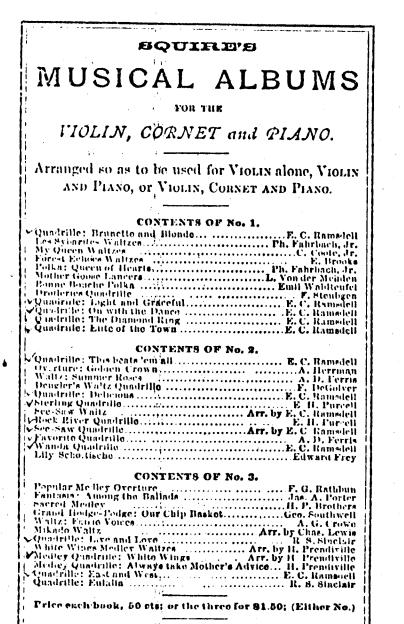

dies; ladies cross to the other side of the room and turn; passing gents all salute; forward all; all waltz.

### Properties (or favors) used in the above German.

No. 1-Small flags for all ladies and gents.

- No. 2-One chair; a lighted candle and candlestick.
- No. 3-Three large dice; one chair.
- No. 4—Button-hole bouquets; one large India-rubber ball.
- No. 5—Two small fish-poles, with ribbons of different tints on each pole corresponding with tints on the other.
- No. 6—Two aprons with long strings sewed on (to tie), done up separate in tissue paper : one chair.
- No. 7—One large screen, made large enough to hide all the gentlemen, covered with fancy three paper.

No. 8-One chair; a number of large crackers, the barder the better.

No. 9-Two packs of playing cards.

No. 10-One bell.



Send for Complete Catalogue of Music, Books, etc.

and the second second

Sail